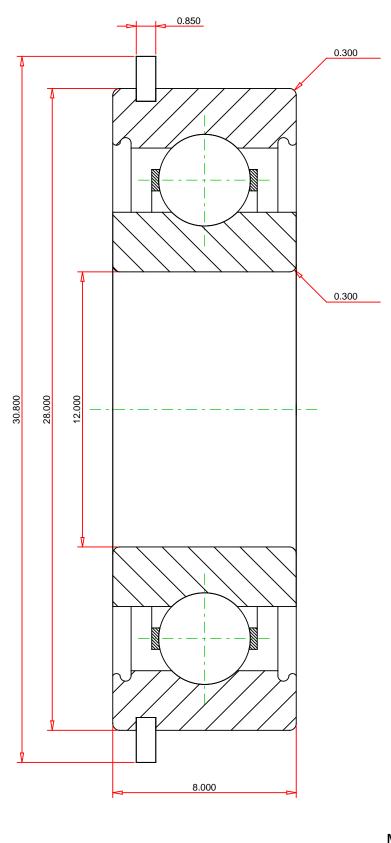

## <u>Specifications</u> | <u>Dimensions</u> | <u>Basic Load Ratings</u> | <u>Factors</u>

| Specifications – |             |               |  |
|------------------|-------------|---------------|--|
| CI               | learance    | C0 (Normal)   |  |
| Во               | ore Size d  | 12.000 mm     |  |
| Fe               | eatures     | Snap Ring     |  |
| В                | earing Type | Standard DGBB |  |
| W                | /eight      | 0.020 Kg      |  |

| Dimensions                  |    |  |
|-----------------------------|----|--|
| Outside Diameter D 28.000   | mm |  |
| utside Ring Width B 8.000 r | ım |  |

| Radius Rs min             | 0.300 mm  |
|---------------------------|-----------|
| Snap Ring Diameter D2 max | 30.800 mm |
| Snap Ring Width f max     | 0.850 mm  |